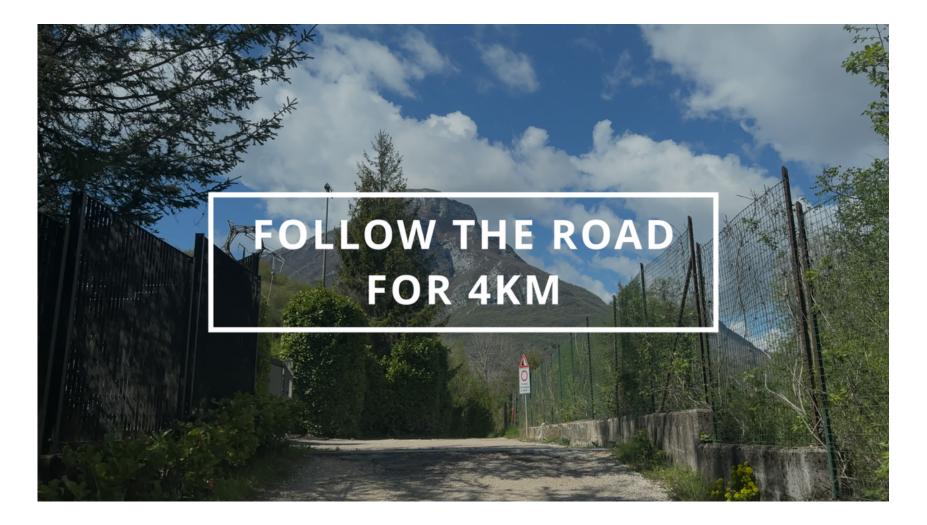

## ONCE YOU TAKE THE RIGHT PATH

Enjoy nature. Drive calmly. The mountain road continues for 4km. You will find directions to reassure you on the right path. Remember that there will be a hidden paradise waiting for you.