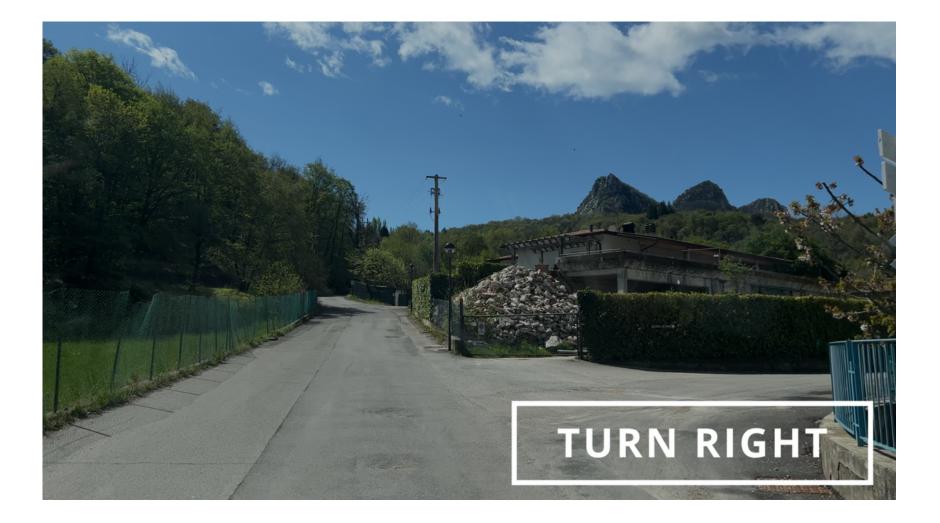

## ATTENTION! NOW YOU WILL HAVE TO TURN RIGHT

Once you arrive in an area with "square" complexes on the right you will have to find the middle way that allows you to enter the valley and start driving along the mountain road.