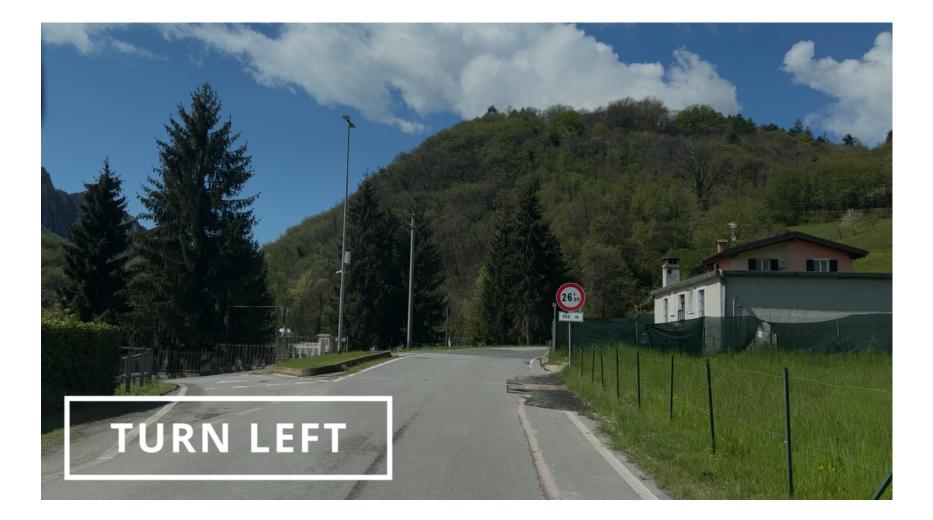

## ONCE IN NAVAZZO CONTINUE STRAIGHT AHEAD

After about 200 meters the city center, after the parking lot on the left you will have to turn left. You must NOT continue straight in the direction of the dam.