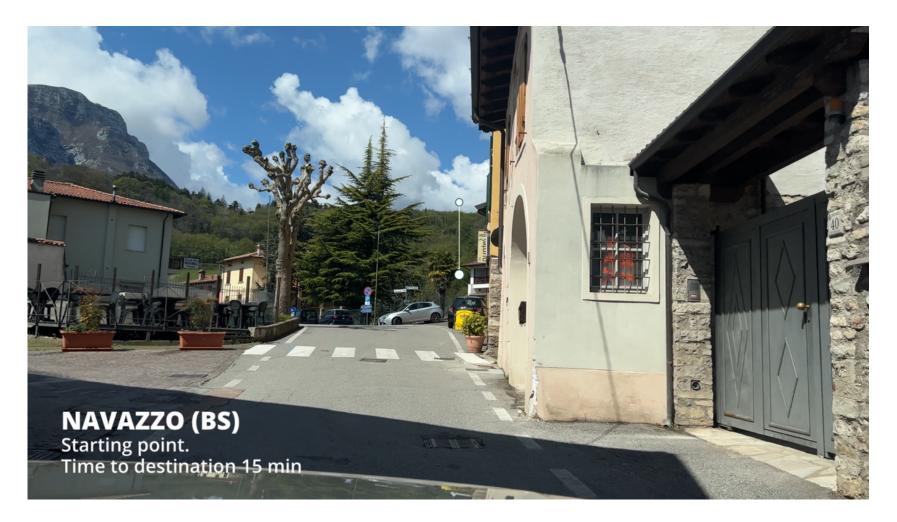

# SET ON YOUR NAVIGATOR NAVAZZO (BS)

Do not enter the farm directly into google maps or similar. The main road is currently closed so it would take you to the wrong side.

## ONCE IN NAVAZZO CONTINUE STRAIGHT AHEAD

After about 200 meters the city center, after the parking lot on the left you will have to turn left. You must NOT continue straight in the direction of the dam.